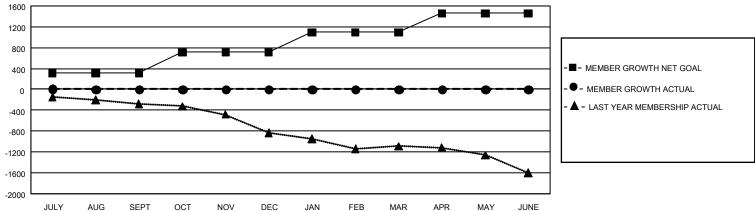

## GMT Constitutional Area 1, Group I

REPORT DOES NOT INCLUDE CLUBS IN UNDISTRICTED AREAS.

| Clubs         |               |             |               | Members               |                        |                         |                                                    |  |
|---------------|---------------|-------------|---------------|-----------------------|------------------------|-------------------------|----------------------------------------------------|--|
|               | RESULTS FO    | R 2021-2022 |               | RESULTS FOR 2021-2022 |                        |                         |                                                    |  |
| QUARTER       | NEW CLUB GOAL | NEW CLUBS   | DROPPED CLUBS | QUARTER MEME          | BER GROWTH NET<br>GOAL | MEMBER GROWTH<br>ACTUAL | DROPPED<br>MEMBERS ACTUAL<br>(including transfers) |  |
| JULY/AUG/SEPT | 9             | 0           | 6             | JULY/AUG/SEPT         | 311                    | 264                     | 215                                                |  |
| OCT/NOV/DEC   | 24            | 0           | 0             | OCT/NOV/DEC           | 398                    | 0                       | 0                                                  |  |
| JAN/FEB/MAR   | 24            | 0           | 0             | JAN/FEB/MAR           | 388                    | 0                       | 0                                                  |  |
| APR/MAY/JUNE  | 42            | 0           | 0             | APR/MAY/JUNE          | 362                    | 0                       | 0                                                  |  |