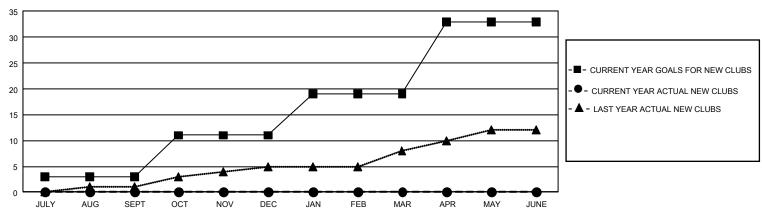

## GMT Constitutional Area 1, Group I

REPORT DOES NOT INCLUDE CLUBS IN UNDISTRICTED AREAS.

| Clubs         |               |             |               | Members               |                        |                         |                                                    |  |
|---------------|---------------|-------------|---------------|-----------------------|------------------------|-------------------------|----------------------------------------------------|--|
|               | RESULTS FO    | R 2021-2022 |               | RESULTS FOR 2021-2022 |                        |                         |                                                    |  |
| QUARTER       | NEW CLUB GOAL | NEW CLUBS   | DROPPED CLUBS | QUARTER MEME          | BER GROWTH NET<br>GOAL | MEMBER GROWTH<br>ACTUAL | DROPPED<br>MEMBERS ACTUAL<br>(including transfers) |  |
| JULY/AUG/SEPT | 9             | 0           | 6             | JULY/AUG/SEPT         | 311                    | 264                     | 215                                                |  |
| OCT/NOV/DEC   | 24            | 0           | 0             | OCT/NOV/DEC           | 398                    | 0                       | 0                                                  |  |
| JAN/FEB/MAR   | 24            | 0           | 0             | JAN/FEB/MAR           | 388                    | 0                       | 0                                                  |  |
| APR/MAY/JUNE  | 42            | 0           | 0             | APR/MAY/JUNE          | 362                    | 0                       | 0                                                  |  |